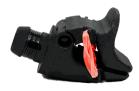

**Kitty** 

+ ALX Only

A tool with a ball joint and lock

Rushton

+ ALX or Paww
For gripping a range of
larger objects

**Grace** 

+ ALX or Paww
A rotating guitar pick tool