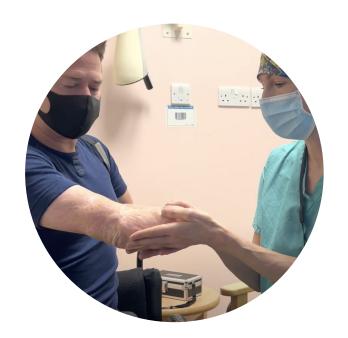

# Day One ALX.

World's first post-surgery prosthetic fitted 1 or 2 days after surgery. **Super-soft** and Flexible Helps to enhance recovery **Easily Don and Doff Tabs Easily Interchangeable Tools** 