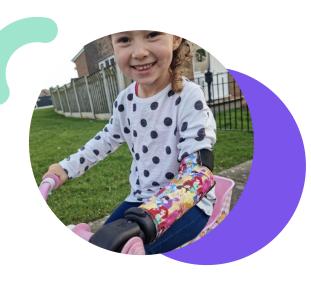

# What's your activity?

**Janet** 

+ ALX or Paww
A twisting, angled tool that
holds more precise objects

**Amy** 

+ ALX or Paww
For gripping smaller, more
precise objects

Sarah

+ ALX or Paww
A tool designed for handlebars