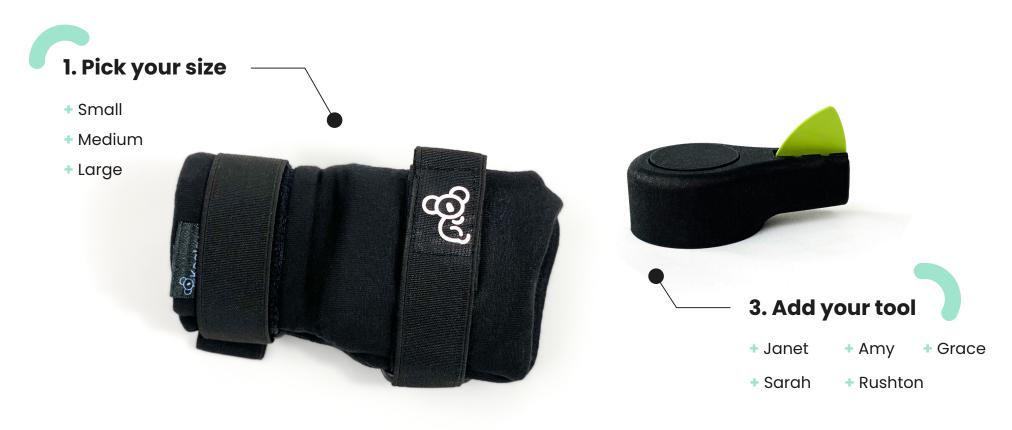

## Your Koalaa

Our Range of Soft Prosthetics:

**The ALX** 

The Day One ALX

**The Paww** 

# What's your activity?

**Janet** 

+ ALX or Paww
A twisting, angled tool that
holds more precise objects

**Amy** 

+ ALX or Paww
For gripping smaller, more
precise objects

Sarah

+ ALX or Paww
A tool designed for handlebars

**Kitty** 

+ ALX Only

A tool with a ball joint and lock

Rushton

+ ALX or Paww
For gripping a range of
larger objects

**Grace** 

+ ALX or Paww
A rotating guitar pick tool

#### The ALX.

For Below Elbow and Through Wrists.

Ages 3+

### The Paww.

For Partial Hands and Partial Fingers.

Ages 3+

#### 3x ALX Sleeves

(small, medium & large)

- + Janet + Amy
- + Sarah + Rushton
- + Kitty + Grace

#### 3x Pawws

(small, medium & large)

- + Janet + Amy
- + Sarah + Rushton
- + Grace