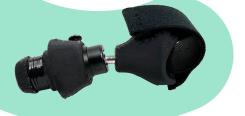

# What's your activity?

**Janet** 

+ ALX or Paww
A twisting, angled tool that
holds more precise objects

**Amy** 

+ ALX or Paww
For gripping smaller, more
precise objects

Sarah

+ ALX or Paww
A tool designed for handlebars

**Kitty** 

+ ALX Only

A tool with a ball joint and lock

Rushton

+ ALX or Paww
For gripping a range of
larger objects

**Grace** 

+ ALX or Paww
A rotating guitar pick tool