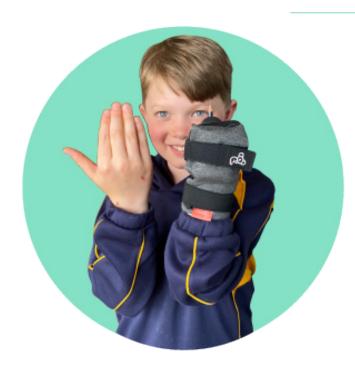

# Day One ALX.

World's first post-surgery prosthetic fitted 1 or 2 days after surgery. **Super-soft** and Flexible Helps to enhance recovery **Easily Don and Doff Tabs Easily Interchangeable Tools** 