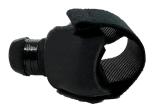

# What's your activity?

**Janet** 

+ ALX or Paww
A twisting, angled tool that
holds more precise objects

**Amy** 

+ ALX or Paww
For gripping smaller, more
precise objects

Sarah

+ ALX or Paww
A tool designed for handlebars

**Kitty** 

+ ALX Only

A tool with a ball joint and lock

Rushton

+ ALX or Paww
For gripping a range of
larger objects

**Grace** 

+ ALX or Paww
A rotating guitar pick tool