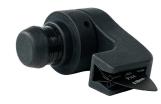

**Kitty** 

+ ALX Only

A tool with a ball joint and lock

Rushton

+ ALX or Paww
For gripping a range of
larger objects

**Grace** 

+ ALX or Paww
A rotating guitar pick tool