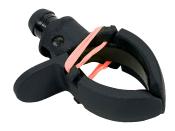

# What's your activity?

**Janet** 

+ ALX or Paww
A twisting, angled tool that
holds more precise objects

**Amy** 

+ ALX or Paww
For gripping smaller, more
precise objects

Sarah

+ ALX or Paww
A tool designed for handlebars