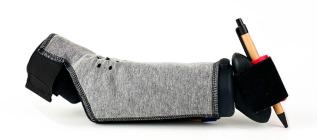

#### The ALX.

For Below Elbow and Through Wrists.

Ages 3+

### The Paww.

For Partial Hands and Partial Fingers.

Ages 3+