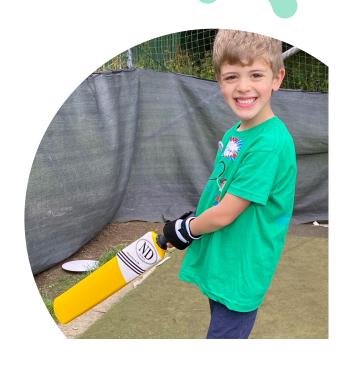

**Kitty** 

+ ALX Only

A tool with a ball joint and lock

Rushton

+ ALX or Paww
For gripping a range of
larger objects

**Grace** 

+ ALX or Paww
A rotating guitar pick tool