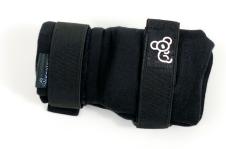

#### The ALX.

For Below Elbow and Through Wrists.

Ages 3+

# Day One ALX.

World's first post-surgery prosthetic fitted 1 or 2 days after surgery. **Super-soft** and Flexible Helps to enhance recovery **Easily Don and Doff Tabs Easily Interchangeable Tools** 