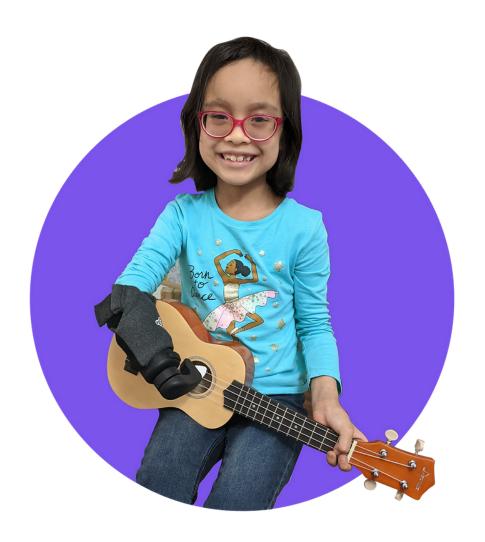

**Kitty** 

+ ALX Only

A tool with a ball joint and lock

Rushton

+ ALX or Paww
For gripping a range of
larger objects

**Grace** 

+ ALX or Paww
A rotating guitar pick tool