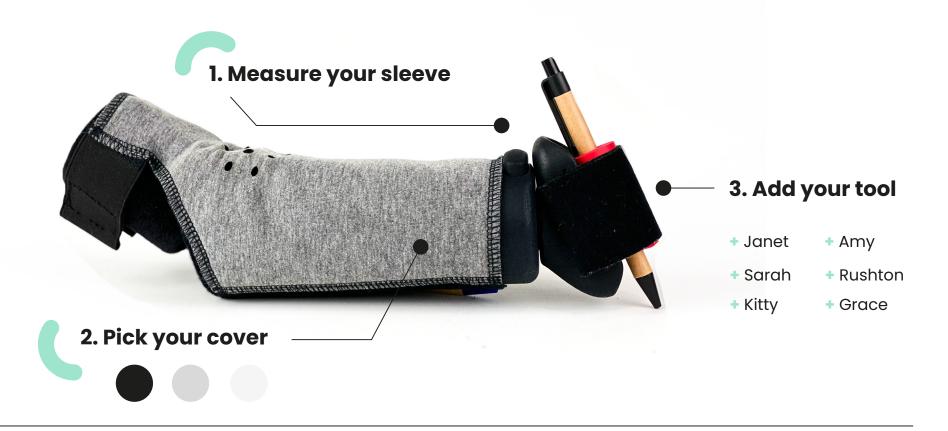

## Your Koalaa

Our Range of Soft Prosthetics:

**The ALX** 

The Day One ALX

**The Paww** 

# What's your activity?

**Janet** 

+ ALX or Paww
A twisting, angled tool that
holds more precise objects

**Amy** 

+ ALX or Paww
For gripping smaller, more
precise objects

Sarah

+ ALX or Paww
A tool designed for handlebars

**Kitty** 

+ ALX Only

A tool with a ball joint and lock

Rushton

+ ALX or Paww
For gripping a range of
larger objects

**Grace** 

+ ALX or Paww
A rotating guitar pick tool

#### The ALX.

For Below Elbow and Through Wrists.

Ages 3+

### The Paww.

For Partial Hands and Partial Fingers.

Ages 3+

#### 3x Covers

- Pandaa Black
- Koalaa Grey
  - Polarr White

**Make it Your Koalaa** 