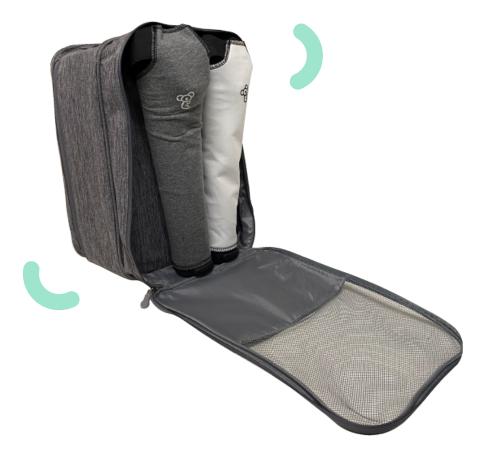

### Clinic Kitts.

One Kit For All Patients

#### 3x ALX Sleeves

(small, medium & large)

- + Janet + Amy
- + Sarah + Rushton
- + Kitty + Grace

#### 3x Pawws

(small, medium & large)

- + Janet + Amy
- + Sarah + Rushton
- + Grace

#### 3x Covers

- Pandaa Black
- Koalaa Grey
  - Polarr White

**Make it Your Koalaa** 