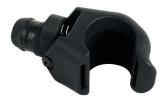

# What's your activity?

**Janet** 

+ ALX or Paww
A twisting, angled tool that
holds more precise objects

**Amy** 

+ ALX or Paww
For gripping smaller, more
precise objects

Sarah

+ ALX or Paww
A tool designed for handlebars