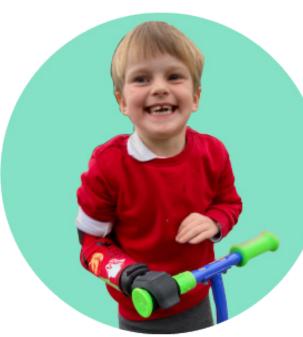

# What's your activity?

**Janet** 

+ ALX or Paww
A twisting, angled tool that
holds more precise objects

**Amy** 

+ ALX or Paww
For gripping smaller, more
precise objects

Sarah

+ ALX or Paww
A tool designed for handlebars