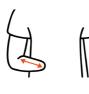

#### The ALX Sizing Guide

Measure the circumference of the widest part of limb

Measure the circumference of the narrowest part of limb

Measure length from crook of elbow to end of limb

Measure length of opposite arm from crook of elbow to middle of palm