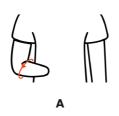

#### The ALX Sizing Guide

Measure the circumference of the widest part of limb

Measure the circumference of the narrowest part of limb

Measure length from crook of elbow to end of limb

Measure length of opposite arm from crook of elbow to middle of palm