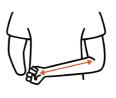

#### The ALX Sizing Guide

Measure the circumference of the widest part of limb

Measure the circumference of the narrowest part of limb

Measure length from crook of elbow to end of limb

Measure length of opposite arm from crook of elbow to middle of palm