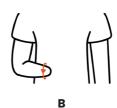

#### The ALX Sizing Guide

Measure the circumference of the widest part of limb

Measure the circumference of the narrowest part of limb

Measure length from crook of elbow to end of limb

Measure length of opposite arm from crook of elbow to middle of palm