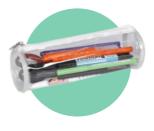

ALX Cover
Small, medium & large
ALX covers

ALX Tools

ALX tools for a variety of activities

Sports Straps

Velcro straps for securing limb in sleeve

3 various density foams for inside the ALX sleeve

Fitting Equipment

All the tools you need to fit an ALX