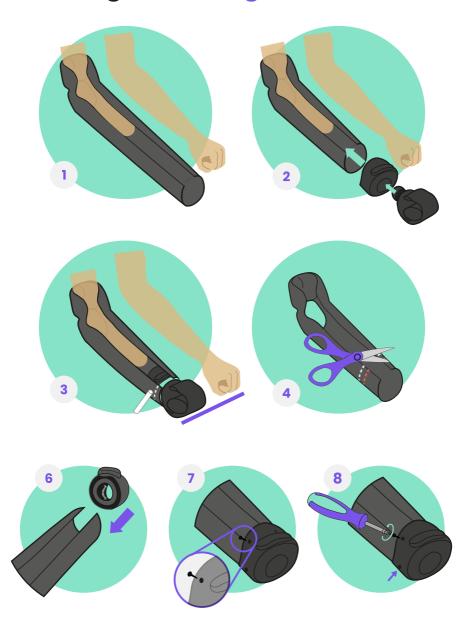

e the correct size of the blank based on the measurements taken.

Forearm Circumference (Measurement A)





| 14 - 19cm | Small   |
|-----------|---------|
| 19 - 25cm | Medium  |
| 25 - 33cm | Large   |
| 33 - 41cm | X-Large |

#### Choosing a blank lenght



#### Choosing a dock size

Selecting a dock based on the length of the ALX blank cut to fit the user's limb. Note the blank tapers towards the end to resemble a forearm.

| Blank Size | Small Dock | Medium Dock | Large Dock |
|------------|------------|-------------|------------|
| Small      | 11 - 31cm  |             |            |
| Medium     | 25 - 37cm  | 17 - 25cm   | 11 - 17 cm |
| Large      |            | 29 - 37cm   | 11 - 29cm  |
| X-Large    |            |             | 17 - 37cm  |



## **Cutting a full lenght ALX**



## **Cutting a short lenght ALX**



#### Add foam padding



#### **Add support straps**



## Cut cover to length



#### **Get In Touch**



## **Digital Guides**



#### Scan Me!

Scan the QR code to find our Koalaa Hub, here you'll find is a digital version of all our Koalaa sleeve and user guides for you to use on the go!



The ALX has been awarded the following CE mark:

Medical Device Regulation MDR, EU 2017/745 Regulation

This means it conforms with health, safety and environmental standards for products sold within the European Economics Area.