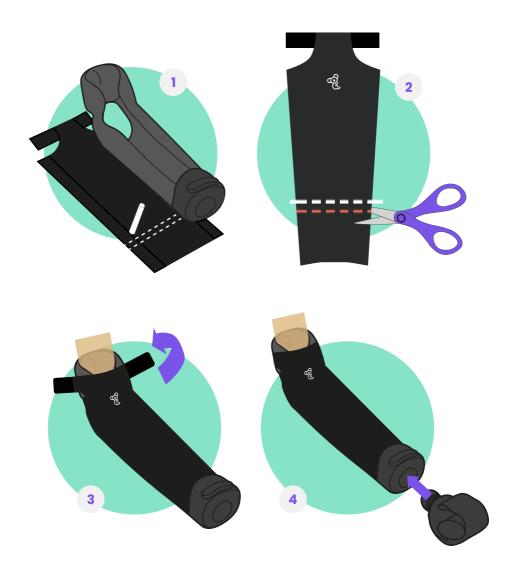

m | Small   |
|-----------|---------|
| 19 - 25cm | Medium  |
| 25 - 33cm | Large   |
| 33 - 41cm | X-Large |

#### Choosing a blank lenght



#### Choosing a dock size

Selecting a dock based on the length of the ALX blank cut to fit the user's limb. Note the blank tapers towards the end to resemble a forearm.

| Blank Size | Small Dock | Medium Dock | Large Dock |
|------------|------------|-------------|------------|
| Small      | 11 - 31cm  |             |            |
| Medium     | 25 - 37cm  | 17 - 25cm   | 11 - 17 cm |
| Large      |            | 29 - 37cm   | 11 - 29cm  |
| X-Large    |            |             | 17 - 37cm  |



## **Cutting a full lenght ALX**



## **Cutting a short lenght ALX**



#### Add foam padding



#### **Add support straps**



## Cut cover to length



#### **Get In Touch**



## **Digital Guides**



#### Scan Me!

Scan the QR code to find our Koalaa Hub, here you'll find is a digital version of all our Koalaa sleeve and user guides for you to use on the go!



The ALX has been awarded the following CE mark:

Medical Device Regulation MDR, EU 2017/745 Regulation

This means it conforms with health, safety and environmental standards for products sold within the European Economics Area.