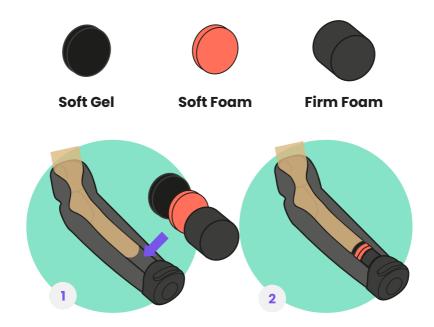

n.

Forearm Circumference (Measurement A)





| 14 - 19cm | Small   |
|-----------|---------|
| 19 - 25cm | Medium  |
| 25 - 33cm | Large   |
| 33 - 41cm | X-Large |

#### Choosing a blank lenght



#### Choosing a dock size

Selecting a dock based on the length of the ALX blank cut to fit the user's limb. Note the blank tapers towards the end to resemble a forearm.

| Blank Size | Small Dock | Medium Dock | Large Dock |
|------------|------------|-------------|------------|
| Small      | 11 - 31cm  |             |            |
| Medium     | 25 - 37cm  | 17 - 25cm   | 11 - 17 cm |
| Large      |            | 29 - 37cm   | 11 - 29cm  |
| X-Large    |            |             | 17 - 37cm  |



## **Cutting a full lenght ALX**



## **Cutting a short lenght ALX**



#### Add foam padding



#### **Add support straps**



## Cut cover to length



#### **Get In Touch**



## **Digital Guides**



#### Scan Me!

Scan the QR code to find our Koalaa Hub, here you'll find is a digital version of all our Koalaa sleeve and user guides for you to use on the go!



The ALX has been awarded the following CE mark:

Medical Device Regulation MDR, EU 2017/745 Regulation

This means it conforms with health, safety and environmental standards for products sold within the European Economics Area.