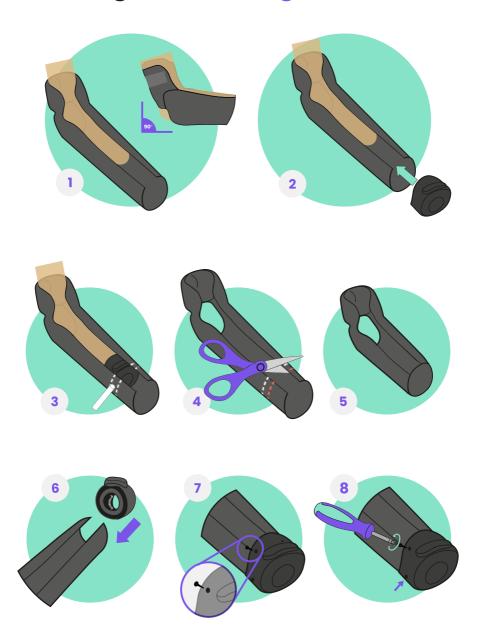

on the measurements taken.

Forearm Circumference (Measurement A)





| 14 - 19cm | Small   |
|-----------|---------|
| 19 - 25cm | Medium  |
| 25 - 33cm | Large   |
| 33 - 41cm | X-Large |

#### Choosing a blank lenght



#### Choosing a dock size

Selecting a dock based on the length of the ALX blank cut to fit the user's limb. Note the blank tapers towards the end to resemble a forearm.

| Blank Size | Small Dock | Medium Dock | Large Dock |
|------------|------------|-------------|------------|
| Small      | 11 - 31cm  |             |            |
| Medium     | 25 - 37cm  | 17 - 25cm   | 11 - 17 cm |
| Large      |            | 29 - 37cm   | 11 - 29cm  |
| X-Large    |            |             | 17 - 37cm  |



## **Cutting a full lenght ALX**



## **Cutting a short lenght ALX**



#### Add foam padding



#### **Add support straps**



## Cut cover to length



#### **Get In Touch**



## **Digital Guides**



#### Scan Me!

Scan the QR code to find our Koalaa Hub, here you'll find is a digital version of all our Koalaa sleeve and user guides for you to use on the go!



The ALX has been awarded the following CE mark:

Medical Device Regulation MDR, EU 2017/745 Regulation

This means it conforms with health, safety and environmental standards for products sold within the European Economics Area.