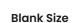

r the activities you love.



The ALX Sleeve & Dock
Small, medium & large
sleeve and docks



ALX Cover
Small, medium & large
ALX covers



ALX Tools

ALX tools for a variety of activities



Sports Straps

Velcro straps for securing limb in sleeve



3 various density foams for inside the ALX sleeve



Fitting Equipment

All the tools you need to fit an ALX

#### The ALX Sizing Guide



Measure the circumference of the widest part of limb



Measure the circumference of the narrowest part of limb



Measure length from crook of elbow to end of limb



Measure length of opposite arm from crook of elbow to middle of palm

#### Choosing a blank size

Use the following charts to determine the correct size of the blank based on the measurements taken.

Forearm Circumference (Measurement A)





| 14 - 19cm | Small   |
|-----------|---------|
| 19 - 25cm | Medium  |
| 25 - 33cm | Large   |
| 33 - 41cm | X-Large |

#### Choosing a blank lenght



#### Choosing a dock size

Selecting a dock based on the length of the ALX blank cut to fit the user's limb. Note the blank tapers towards the end to resemble a forearm.

| Blank Size | Small Dock | Medium Dock | Large Dock |
|------------|------------|-------------|------------|
| Small      | 11 - 31cm  |             |            |
| Medium     | 25 - 37cm  | 17 - 25cm   | 11 - 17 cm |
| Large      |            | 29 - 37cm   | 11 - 29cm  |
| X-Large    |            |             | 17 - 37cm  |



## **Cutting a full lenght ALX**



## **Cutting a short lenght ALX**



#### Add foam padding



#### **Add support straps**



## Cut cover