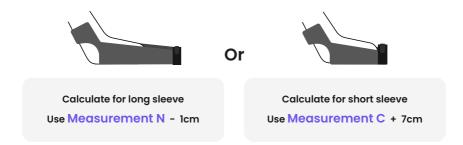

#### Choosing a dock size

Selecting a dock based on the length of the ALX blank cut to fit the user's limb. Note the blank tapers towards the end to resemble a forearm.

| Blank Size | Small Dock | Medium Dock | Large Dock |
|------------|------------|-------------|------------|
| Small      | 11 - 31cm  |             |            |
| Medium     | 25 - 37cm  | 17 - 25cm   | 11 - 17 cm |
| Large      |            | 29 - 37cm   | 11 - 29cm  |
| X-Large    |            |             | 17 - 37cm  |