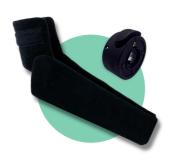

# What's In Your ALX Fitting Kitt?

The ALX is lightweight and breathable like clothing. It has a range of easily interchangeable tools designed specifically for the activities you love.

The ALX Sleeve & Dock
Small, medium & large
sleeve and docks