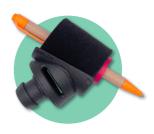

ALX Cover
Small, medium & large
ALX covers

ALX Tools

ALX tools for a variety of activities

Sports Straps

Velcro straps for securing limb in sleeve

3 various density foams for inside the ALX sleeve

Fitting Equipment