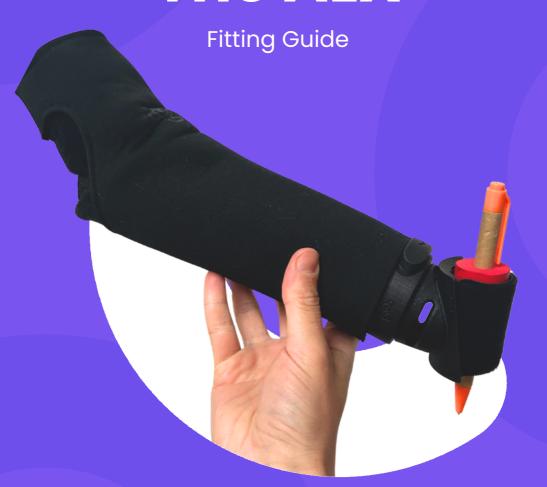

## The ALX

www.yourkoalaa.com

# What's In Your ALX Fitting Kitt?

The ALX is lightweight and breathable like clothing. It has a range of easily interchangeable tools designed specifically for the activities you love.

The ALX Sleeve & Dock
Small, medium & large
sleeve and docks