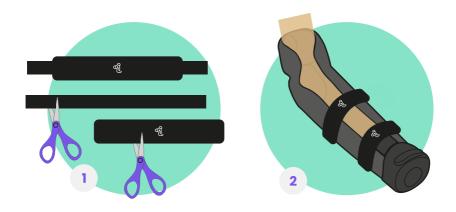

urement A)





| 14 - 19cm | Small   |
|-----------|---------|
| 19 - 25cm | Medium  |
| 25 - 33cm | Large   |
| 33 - 41cm | X-Large |

#### Choosing a blank lenght



#### Choosing a dock size

Selecting a dock based on the length of the ALX blank cut to fit the user's limb. Note the blank tapers towards the end to resemble a forearm.

| Blank Size | Small Dock | Medium Dock | Large Dock |
|------------|------------|-------------|------------|
| Small      | 11 - 31cm  |             |            |
| Medium     | 25 - 37cm  | 17 - 25cm   | 11 - 17 cm |
| Large      |            | 29 - 37cm   | 11 - 29cm  |
| X-Large    |            |             | 17 - 37cm  |



## **Cutting a full lenght ALX**



## **Cutting a short lenght ALX**



#### Add foam padding



#### **Add support straps**



## Cut cover to length



#### **Get In Touch**



## **Digital Guides**



#### Scan Me!

Scan the QR code to find our Koalaa Hub, here you'll find is a digital version of all our Koalaa sleeve and user guides for you to use on the go!



The ALX has been awarded the following CE mark:

Medical Device Regulation MDR, EU 2017/745 Regulation

This means it conforms with health, safety and environmental standards for products sold within the European Economics Area.