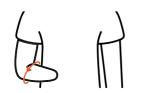

## Step 3. Take Measurements

Use the below guide for below elbow or through wrist limb difference

Measure the circumference of the widest part of limb

Α

С

Measure the circumference of the narrowest part of limb

Measure length from crook of elbow to end of limb

cm

В

Ν

Measure length of opposite arm from crook of elbow to middle of palm

cm

No

cm