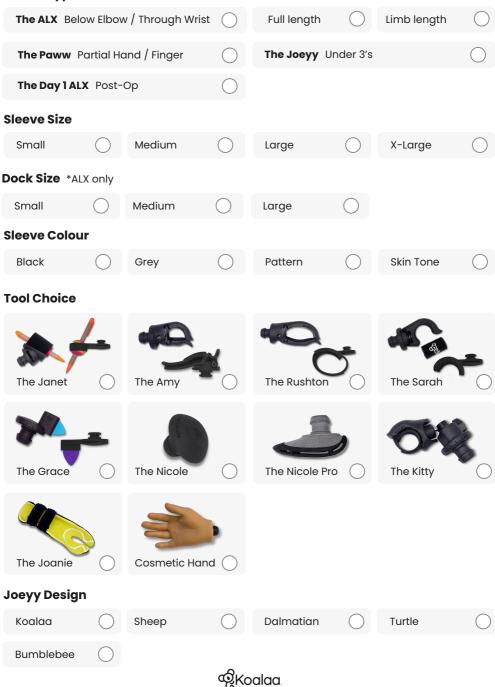

## Step 4. Fit the Koalaa and document items given to the user

#### **Sleeve Type**