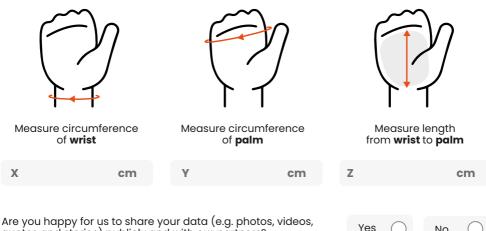

Use the below guide for partial hand or partial finger wrist limb difference

quotes and stories) publicly and with our partners?

## Step 3. Take Measurements

Use the below guide for below elbow or through wrist limb difference

Measure the circumference of the widest part of limb

Α

С

Measure the circumference of the narrowest part of limb

Measure length from crook of elbow to end of limb

cm

В

Ν

Measure length of opposite arm from crook of elbow to middle of palm

cm

No

cm