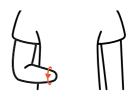

## Step 3. Take Measurements

Use the below guide for below elbow or through wrist limb difference

Measure the circumference of the widest part of limb

Α

С

Measure the circumference of the narrowest part of limb

Measure length from crook of elbow to end of limb

cm

В

Ν

Measure length of opposite arm from crook of elbow to middle of palm

cm

No

cm