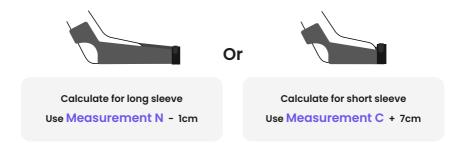

ories



**Fitting Tools** 

All the tools you need to fit a DAY 1 ALX

#### The ALX Sizing Guide



Measure the circumference of the widest part of limb



Measure the circumference of the narrowest part of limb



Measure length from crook of elbow to end of limb



Measure length of opposite arm from crook of elbow to middle of palm

#### Choosing a blank size

Use the following charts to determine the correct size of the blank based on the measurements taken.

#### Forearm Circumference (Measurement A)





|           | <b>\( \)</b> | Blank Size |
|-----------|--------------|------------|
| 14 - 19cm |              | Small      |
| 19 - 25cm |              | Medium     |
| 25 - 33cm |              | Large      |
| 33 - 41cm |              | X-Large    |

#### Choosing a blank lenght



#### Choosing a dock size

Selecting a dock based on the length of the ALX blank cut to fit the user's limb. Note the blank tapers towards the end to resemble a forearm.

| Blank Size | Small Dock | Medium Dock | Large Dock |
|------------|------------|-------------|------------|
| Small      | 11 - 31cm  |             |            |
| Medium     | 25 - 37cm  | 17 - 25cm   | 11 - 17 cm |
| Large      |            | 29 - 37cm   | 11 - 29cm  |
| X-Large    |            |             | 17 - 37cm  |



## **Cutting an ALX to length**



### Add foam padding



### **Modify blank to limb**



## Cut cover to length



## Clip in adaptor and tool



### **Get In Touch**

If there are any issues with your ALX sleeve or tools get in touch with a limb buddy directly or contact us at hi@yourkoalaa