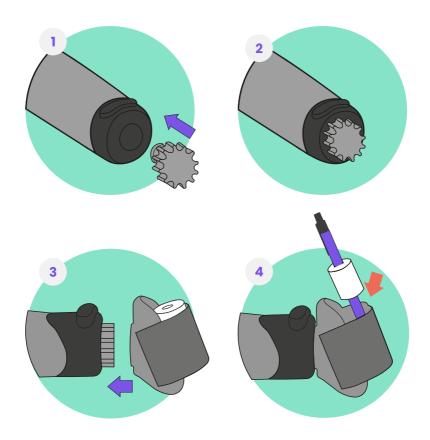

cm |              | Medium     |
| 25 - 33cm |              | Large      |
| 33 - 41cm |              | X-Large    |

#### Choosing a blank lenght



#### Choosing a dock size

Selecting a dock based on the length of the ALX blank cut to fit the user's limb. Note the blank tapers towards the end to resemble a forearm.

| Blank Size | Small Dock | Medium Dock | Large Dock |
|------------|------------|-------------|------------|
| Small      | 11 - 31cm  |             |            |
| Medium     | 25 - 37cm  | 17 - 25cm   | 11 - 17 cm |
| Large      |            | 29 - 37cm   | 11 - 29cm  |
| X-Large    |            |             | 17 - 37cm  |



## **Cutting an ALX to length**



### Add foam padding



### **Modify blank to limb**



## Cut cover to length



## Clip in adaptor and tool



### **Get In Touch**

If there are any issues with your ALX sleeve or tools get in touch with a limb buddy directly or contact us at hi@yourkoalaa.com and we will do our best to solve any issues, replace the product or offer a full refund.



## **Digital Guides**



#### Scan Me!

Scan the QR code to find our Koalaa Hub, here you'll find is a digital version of all our Koalaa sleeve and user guides for you to use on the go!



The ALX has been awarded the following CE mark:

Medical Device Regulation MDR, EU 2017/745 Regulation

This means it conforms with health, safety and environmental standards for products sold within the European Economics Area.