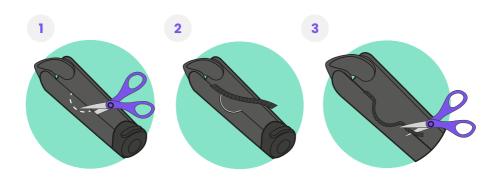

----|
| 14 - 19cm |              | Small      |
| 19 - 25cm |              | Medium     |
| 25 - 33cm |              | Large      |
| 33 - 41cm |              | X-Large    |

#### Choosing a blank lenght



#### Choosing a dock size

Selecting a dock based on the length of the ALX blank cut to fit the user's limb. Note the blank tapers towards the end to resemble a forearm.

| Blank Size | Small Dock | Medium Dock | Large Dock |
|------------|------------|-------------|------------|
| Small      | 11 - 31cm  |             |            |
| Medium     | 25 - 37cm  | 17 - 25cm   | 11 - 17 cm |
| Large      |            | 29 - 37cm   | 11 - 29cm  |
| X-Large    |            |             | 17 - 37cm  |



## **Cutting an ALX to length**



### Add foam padding



### **Modify blank to limb**



## Cut cover to length



## Clip in adaptor and tool



### **Get In Touch**

If there are any issues with your ALX sleeve or tools get in touch with a limb buddy directly or contact us at hi@yourkoalaa.com and we will do our best to solve any issues, replace the product or offer a full refund.



## **Digital Guides**



#### Scan Me!

Scan the QR code to find our Koalaa Hub, here you'll find is a digital version of all our Koalaa sleeve and user guides for you to use on the go!



The ALX has been awarded the following CE mark:

Medical Device Regulation MDR, EU 2017/745 Regulation

This means it conforms with health, safety and environmental standards for products sold within the European Economics Area.