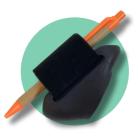

**ALX Cover** 

Small, medium & large Day 1 ALX covers

**Magnetic Janet** 

A multi-functional tool that holds a wide range of items

**ALX Adaptor** 

Turn your dock into a magnetic connection

Fork & Pen

Test out the Janet tool straight away with these accessories