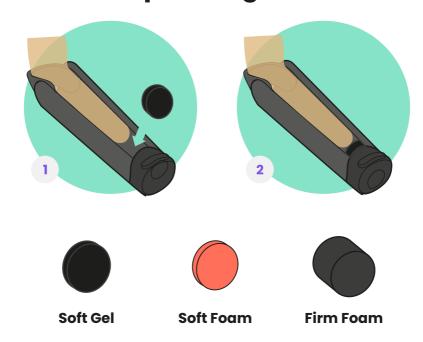

--------|--------------|------------|
| 14 - 19cm |              | Small      |
| 19 - 25cm |              | Medium     |
| 25 - 33cm |              | Large      |
| 33 - 41cm |              | X-Large    |

#### Choosing a blank lenght



#### Choosing a dock size

Selecting a dock based on the length of the ALX blank cut to fit the user's limb. Note the blank tapers towards the end to resemble a forearm.

| Blank Size | Small Dock | Medium Dock | Large Dock |
|------------|------------|-------------|------------|
| Small      | 11 - 31cm  |             |            |
| Medium     | 25 - 37cm  | 17 - 25cm   | 11 - 17 cm |
| Large      |            | 29 - 37cm   | 11 - 29cm  |
| X-Large    |            |             | 17 - 37cm  |



## **Cutting an ALX to length**



### Add foam padding



### **Modify blank to limb**



## Cut cover to length



## Clip in adaptor and tool



### **Get In Touch**

If there are any issues with your ALX sleeve or tools get in touch with a limb buddy directly or contact us at hi@yourkoalaa.com and we will do our best to solve any issues, replace the product or offer a full refund.



## **Digital Guides**



#### Scan Me!

Scan the QR code to find our Koalaa Hub, here you'll find is a digital version of all our Koalaa sleeve and user guides for you to use on the go!



The ALX has been awarded the following CE mark:

Medical Device Regulation MDR, EU 2017/745 Regulation

This means it conforms with health, safety and environmental standards for products sold within the European Economics Area.