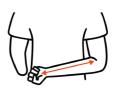

#### The ALX Sizing Guide

Measure the circumference of the widest part of limb

Measure the circumference of the narrowest part of limb

Measure length from crook of elbow to end of limb

Measure length of opposite arm from crook of elbow to middle of palm