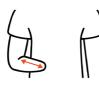

#### The ALX Sizing Guide

Measure the circumference of the widest part of limb

Measure the circumference of the narrowest part of limb

Measure length from crook of elbow to end of limb

Measure length of opposite arm from crook of elbow to middle of palm