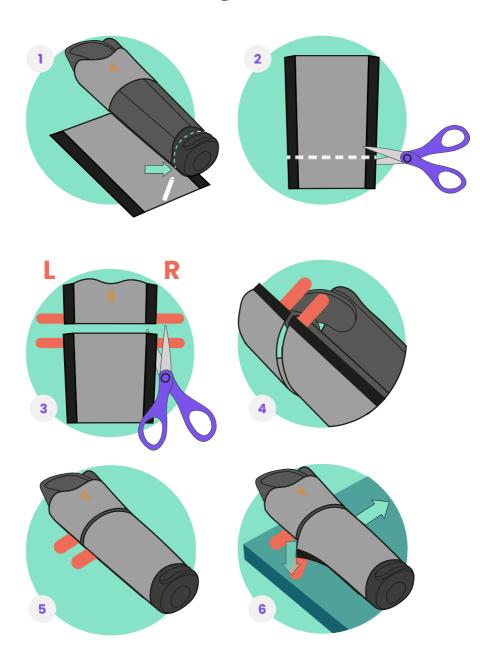

| Small      |
| 19 - 25cm |              | Medium     |
| 25 - 33cm |              | Large      |
| 33 - 41cm |              | X-Large    |

#### Choosing a blank lenght



#### Choosing a dock size

Selecting a dock based on the length of the ALX blank cut to fit the user's limb. Note the blank tapers towards the end to resemble a forearm.

| Blank Size | Small Dock | Medium Dock | Large Dock |
|------------|------------|-------------|------------|
| Small      | 11 - 31cm  |             |            |
| Medium     | 25 - 37cm  | 17 - 25cm   | 11 - 17 cm |
| Large      |            | 29 - 37cm   | 11 - 29cm  |
| X-Large    |            |             | 17 - 37cm  |



## **Cutting an ALX to length**



### Add foam padding



### **Modify blank to limb**



## Cut cover to length



## Clip in adaptor and tool



### **Get In Touch**

If there are any issues with your ALX sleeve or tools get in touch with a limb buddy directly or contact us at hi@yourkoalaa.com and we will do our best to solve any issues, replace the product or offer a full refund.



## **Digital Guides**



#### Scan Me!

Scan the QR code to find our Koalaa Hub, here you'll find is a digital version of all our Koalaa sleeve and user guides for you to use on the go!



The ALX has been awarded the following CE mark:

Medical Device Regulation MDR, EU 2017/745 Regulation

This means it conforms with health, safety and environmental standards for products sold within the European Economics Area.