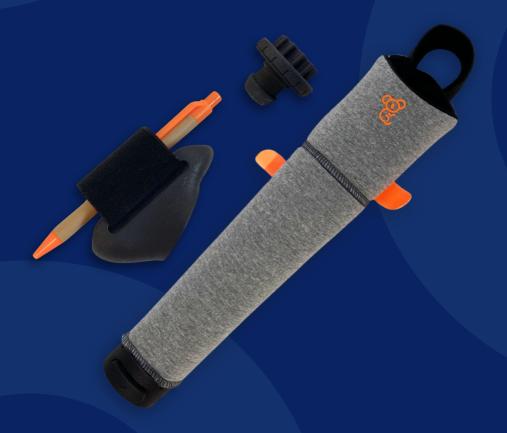

**ALX Cover** 

Small, medium & large Day 1 ALX covers

**Magnetic Janet** 

A multi-functional tool that holds a wide range of items

**ALX Adaptor** 

Turn your dock into a magnetic connection

Fork & Pen

Test out the Janet tool straight away with these accessories

**Fitting Tools** 

All the tools you need to fit a DAY 1 ALX