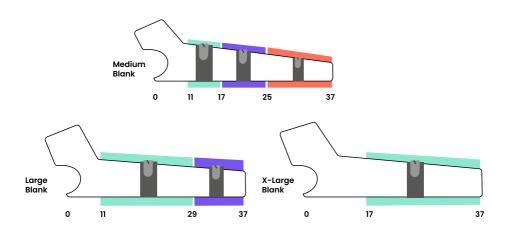

#### Choosing a dock size

Selecting a dock based on the length of the ALX blank cut to fit the user's limb. Note the blank tapers towards the end to resemble a forearm.

| Blank Size | Small Dock | Medium Dock | Large Dock |
|------------|------------|-------------|------------|
| Small      | 11 - 31cm  |             |            |
| Medium     | 25 - 37cm  | 17 - 25cm   | 11 - 17 cm |
| Large      |            | 29 - 37cm   | 11 - 29cm  |
| X-Large    |            |             | 17 - 37cm  |