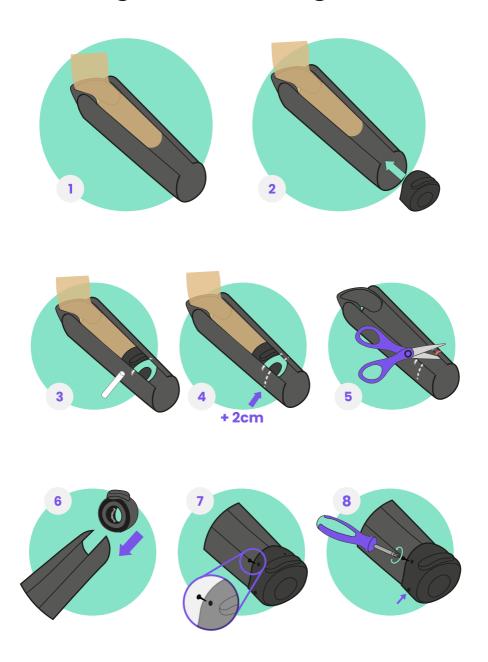

## **Cutting an ALX to length**

### Add foam padding

### **Modify blank to limb**

## Cut cover to length

## Clip in adaptor and tool