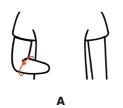

#### The ALX Sizing Guide

Measure the circumference of the widest part of limb

Measure the circumference of the narrowest part of limb

Measure length from crook of elbow to end of limb

Measure length of opposite arm from crook of elbow to middle of palm

#### Forearm Circumference (Measurement A)

|           | <b>\( \)</b> | Blank Size |
|-----------|--------------|------------|
| 14 - 19cm |              | Small      |
| 19 - 25cm |              | Medium     |
| 25 - 33cm |              | Large      |
| 33 - 41cm |              | X-Large    |