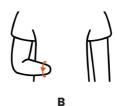

#### The ALX Sizing Guide

Measure the circumference of the widest part of limb

Measure the circumference of the narrowest part of limb

Measure length from crook of elbow to end of limb

Measure length of opposite arm from crook of elbow to middle of palm