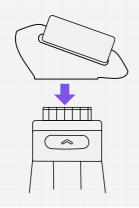

### **Dock Position**

Ensure the sleeve is in the correct position with the tool release button facing upwards.