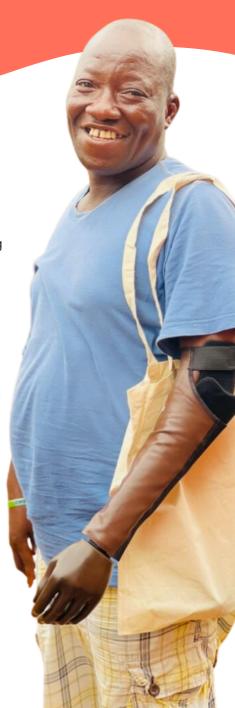

# The ALX

**For Below Elbow** 

The ALX is the perfect fit for **below elbow and partial wrists**. Made up of a flexible sleeve with a soft fabric cover to hold it in place, the ALX is unlike any other prosthetic on the market. Whereas most rigid prosthetics rely on friction, suction or a pin lock mechanism, the ALX grips more like sportswear; strong, soft and snug.