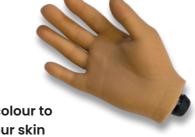

To get yours get in touch at hi@yourkoalaa.com

Cosmetic
Hand & Covers

For times when you would like something more discreet, our cosmetic hands and covers can be matched to any skin tone. The realistic fingers on the hand can also be moved into different positions. Lastly, your long-sleeve clothing can be pulled down over your Koalaa prosthetic, leaving just in hand on show.

Find the colour to match your skin