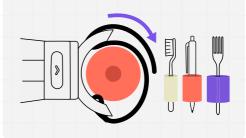

The ALX sleeve is compatible with a wide range of detachable tools, opening the door to countless activities.

**ALX Socket** 

**ALX Cover** 