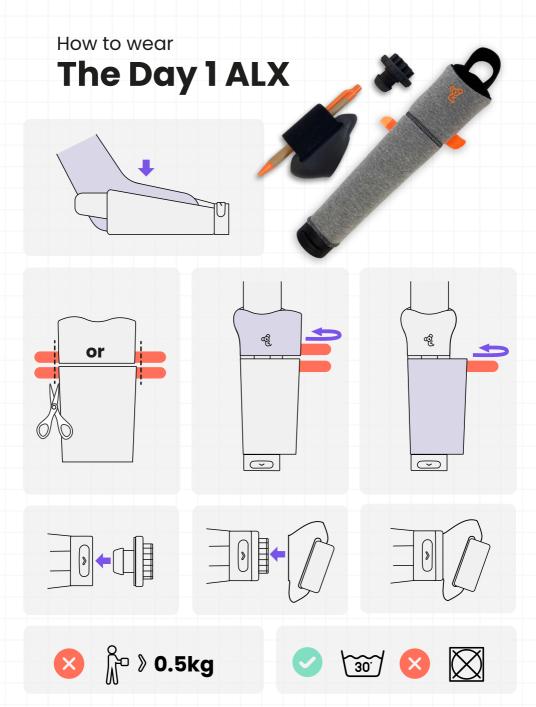

#### Comfort

Ensure the sleeve is comfortable and not too tight on your arm. If the ALX causes marking on your skin that does not go away after 20 minutes then the sleeve is too tight and should be loosened.

### **Dock Position**

Ensure the sleeve is in the correct position with the tool release button facing upwards.

#### **Take Care**

Keep all digits clear of the dock when attaching tools to the sleeve.

#### Machine Wash

Wash your ALX blank and cover by removing the tool and then popping it in with your regular wash at 30 degrees.

Top tip! Put sleeve into a bag or pillowcase to protect the other items in your machine.