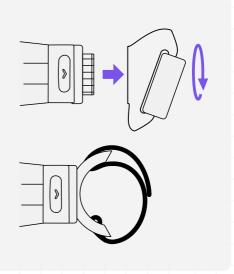

#### **Take Care**

Keep all digits clear of the dock when attaching tools to the sleeve.