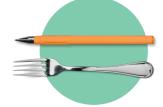

A multi-functional tool that holds a wide range of items

**ALX Adaptor** 

Turn your dock into a magnetic connection

Fork & Pen

Test our the Janet tool straight away with these accessories