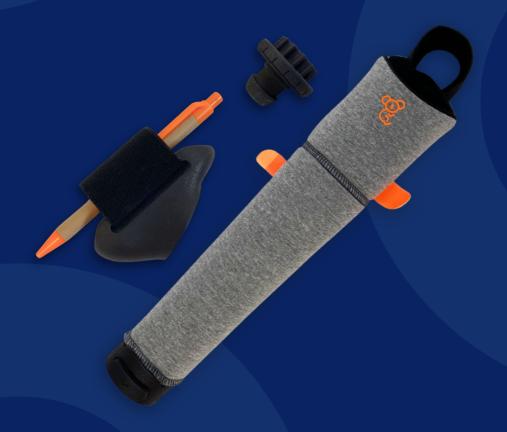

### What's included in your package?

ALX Day 1 Sleeve & Dock

The backbone of your Day 1 ALX is the blank sleeve

ALX Day 1 Cover

The Day 1 ALX is secured in place with a soft fabric cover

ALX Magnetic Janet

A multi-functional tool that holds a wide range of items

**ALX Adaptor** 

Turn your dock into a magnetic connection

Fork & Pen

Test our the Janet tool straight away with these accessories