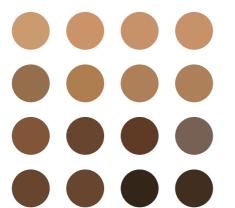

To get yours get in touch at hi@yourkoalaa.com

Cosmetic
Hand & Covers

For times when you would like something more discreet, our cosmetic hands and covers can be matched to any skin tone. The realistic fingers on the hand can also be moved into different positions. Lastly, your long-sleeve clothing can be pulled down over your Koalaa prosthetic, leaving just in hand on show.

Find the colour to match your skin