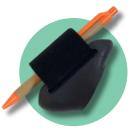

A multi-functional tool that holds a wide range of items

**ALX Adaptor** 

Turn your dock into a magnetic connection

Fork & Pen

Test our the Janet tool straight away with these accessories