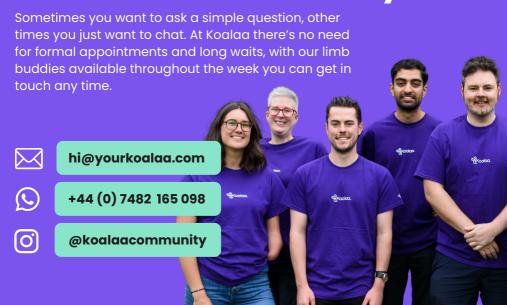

## **Contact A Limb Buddy**

# Want to return or replace your ALX?

If there are any issues with your ALX sleeve or tools contactyour limb buddydirectly or at **hi@yourkoalaa.com** and we'll do our best to solve any issues, replace the product or offer a full refund.