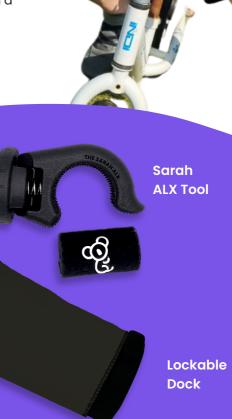

## **The ALX Tools**

**ALX** 

Sarah **ALX** 

Kitty ALX

Amy Paww

Rushton ALX

Grace ALX

**Nicole Pro ALX** 

### **Dock Position**

Ensure the sleeve is in the correct position with the tool release button facing upwards.